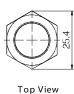

Terminal Type: Solder Lug 2.8x0.5mm

Front Shape: Flat Round

10 Max.

**PAV19ANFS0N** 

Terminal

Arrange ment

PAV19ANHS0N

Arrange ment