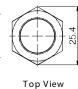

Front Shape: High Round

Terminal Type: Solder Lug 2.8x0.5mm

Front Shape: Domed

**PAV19ANHW0N** 

**PAV19ANDS0N** 

Top View

Terminal Arrange ment

3.6