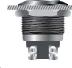

### **PAV19A Series**

Terminal Type: Screw Terminal

Front Shape: Domed

**PAV19ANDW0N** 

Terminal Type: Screw Terminal

Front Shape: Flat Round

**PAV19ANFW0N** 

Terminal Type: Screw Terminal

Front Shape: High Round

Terminal Type: Solder Lug 2.8x0.5mm

Front Shape: Domed

**PAV19ANHW0N** 

**PAV19ANDS0N** 

Top View

Terminal Arrange ment

3.6