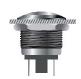

### **PAV19A Series**

Terminal Type: Screw Terminal

Front Shape: Domed

**PAV19ANDW0N** 

Terminal Type: Screw Terminal

Front Shape: Flat Round

**PAV19ANFW0N** 

Terminal Type: Screw Terminal

Terminal Type: Solder Lug 2.8x0.5mm

Front Shape: Flat Round

10 Max.

**PAV19ANFS0N** 

Terminal

Arrange ment

PAV19ANHS0N

Arrange ment