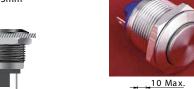

Terminal Type: Solder Lug 2.8x0.5mm

Front Shape: Flat Round

10 Max.

**PAV19ANFS0N** 

Terminal

Arrange ment

PAV19ANHS0N

Arrange ment