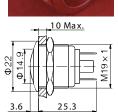

Front Shape: High Round

Terminal Type: Solder Lug 2.8x0.5mm

Front Shape: Domed

**PAV19ANHW0N** 

**PAV19ANDS0N** 

Top View

Terminal Arrange ment

3.6

Terminal Type: Solder Lug 2.8x0.5mm

Front Shape: Flat Round

10 Max.

**PAV19ANFS0N** 

Terminal

Arrange ment

PAV19ANHS0N

Arrange ment