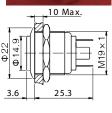

Terminal Type: Solder Lug 2.8x0.5mm

Front Shape: Flat Round

10 Max.

**PAV19ANFS0N** 

Terminal

Arrange ment

PAV19ANHS0N

Arrange ment