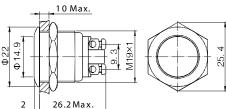

Front Shape: High Round

Terminal Type: Solder Lug 2.8x0.5mm

Front Shape: Domed

**PAV19ANHW0N** 

**PAV19ANDS0N** 

Top View

Terminal Arrange ment

3.6

Terminal Type: Solder Lug 2.8x0.5mm

Front Shape: Flat Round

10 Max.

**PAV19ANFS0N** 

Terminal

Arrange ment

PAV19ANHS0N

Arrange ment

#### CHARACTERISTICS

- > Protection Degree: IP65
- > Anti Vandal Degree: IK09
- > Switch Rating: 2A 36VDC
- > Operation Type: Momentary
- > Contact Configuration: 1NO or 1NC
- > Contact Resistance:  $50m\Omega$  Max.
- > Insulation Resistance:  $1000M\Omega$  Min. > Dielectric Intensity: 2000VAC
- > Operating Temperature: -20°C to +55°C
- > Mechanical Life: 1,000,000 cycles
- > Electrical Life: 200,000 cycles
- > Panel Thickness: 1 to 10 mm
- > Torque: 5 to 14 Nm
- > Operation Pressure: about 4 N
- > Operation Travel: about 1.8mm
- > Switching: Double-Break Slow-Motion Contact