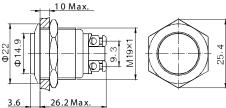

Front Shape: High Round

Terminal Type: Solder Lug 2.8x0.5mm

Front Shape: Domed

**PAV19ANHW0N** 

**PAV19ANDS0N** 

Top View

Terminal Arrange ment

3.6

Terminal Type: Solder Lug 2.8x0.5mm

Front Shape: Flat Round

10 Max.

**PAV19ANFS0N** 

Terminal

Arrange ment

PAV19ANHS0N

Arrange ment