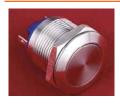

### **PAV19A Series**

Terminal Type: Screw Terminal

Front Shape: Domed

**PAV19ANDW0N** 

Terminal Type: Screw Terminal

Front Shape: Flat Round

**PAV19ANFW0N** 

Terminal Type: Screw Terminal

Front Shape: High Round

Terminal Type: Solder Lug 2.8x0.5mm

Front Shape: Domed

**PAV19ANHW0N** 

**PAV19ANDS0N** 

Top View

Terminal Arrange ment

3.6