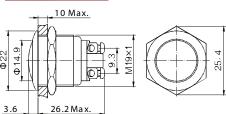

Front Shape: High Round

Terminal Type: Solder Lug 2.8x0.5mm

Front Shape: Domed

**PAV19ANHW0N** 

**PAV19ANDS0N** 

Top View

Terminal Arrange ment

3.6

Terminal Type: Solder Lug 2.8x0.5mm

Front Shape: Flat Round

10 Max.

**PAV19ANFS0N** 

Terminal

Arrange ment

PAV19ANHS0N

Arrange ment